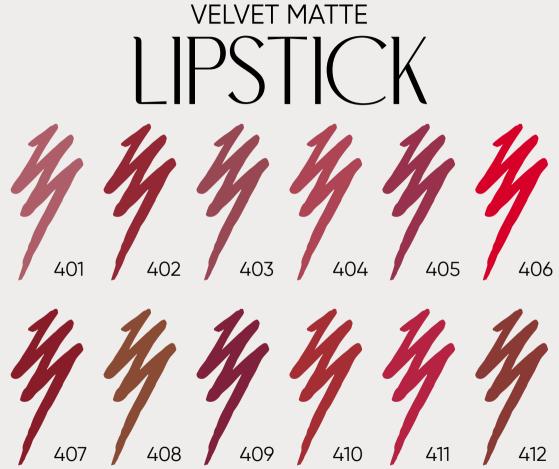

#### VELVET MATTE 4,5 gr.

Our matte lip color combines the rich pigment of a lipstick with the precision of a pencil. This innovative formula delivers intense color that sets to a luxurious matte finish. The creamy, non-drying texture feels comfortable on the lips and provides long-lasting wear.