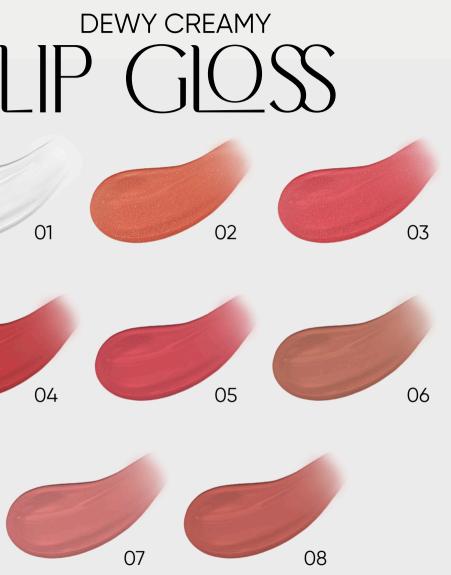

#### DEWY CREAMY 5ml.

The creamy, non-sticky formula glides on smoothly, delivering a comfortable, high-shine finish that beautifully hydrates the lips and enhances its natural fullness. Experience the perfect balance of soft colors and a gorgeous dewy glow that will leave your lips looking and feeling their absolute best.

- High shine finish
- Non-sticky formula
- Comfortable feel
- Hydrating