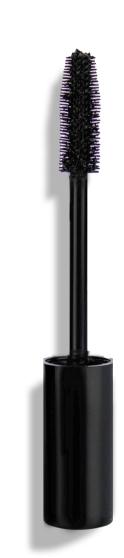

# MASCARA 10ml.

Formulated with natural ingredients to nourish and strengthen your eyelashes. Its unique brush provides a precise application, separating and lengthening each lash. The special pigments create a dramatic, false-eyelash effect. This hypoallergenic mascara is gentle on your eyes and provides long-lasting wear, helping your eyelashes look thicker, denser, and healthier.

- Enhanced Volume
- Intense Black Color
- Precise Separation
- Lightweight Formula

ULTIMATE VOLUME 20012ina MASCARA 20012ina

04 —