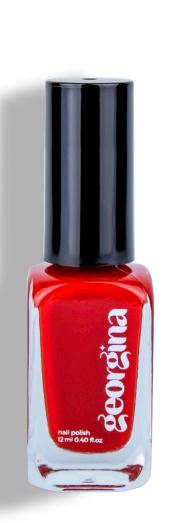

### NAIL POLSH 12ml.

The fast-drying formula with glossy, glamorous finish allows quick and even application without smudges or streaks. The precise brush makes the use nothing less than a pleasant experience. The polishes are chip-resistant and easy to remove. Discover the extensive palette of iconic classics to trendsetting colors of our nail polishes.

• High coverage

- Glossy finish
- Wide color range
- Quick drying

 $\searrow$ 

-

www.shergroup.com.tr

igina

hail polish 12 mi 0.40 fl.oz

O georginacosmeticsofficial