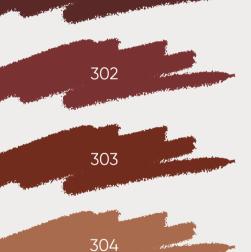

6 207 208 209 212 213 214 215



# LONGLASTING 4,5 gr.

A super long-wearing eyeshadow pencil that provides intense color in satin and matte finishes, precise lining, and primes lids for all-day wear. These versatile pencils are ideal for oily lids and can be used to create both matte and satin finishes.

- Easy application
- Blendable formula

Long wearing

• .Crease-proof





# LONGLASTING

# EYEBROW PENCIL 1,4 gr.

This pencil offers precise and natural brow definition. Perfect application is guaranteed with an ultra-slim, gliding tip for perfectly defined brows. The formula, developed using intense pigments, leaves great finish. The pencil also features a brow brush for an all-in-one brow tool.

Matte finish

- Full coverage
- Easy application
- Natural look





13

### EBROW ENCIL



301

### WATERPROOF LIPUNER 1,4 gr.

A long-wear lip liner that applies effortlessly to shape and enhance lips with a richly pigmented and creamy formula. The comfortable matte texture is easy to blend and feels weightless on lips. The precise, wooden pencil guarantees sharp lines and a smooth, long-lasting application with no feathering.

- Creamy formula
- Richly pigmented
- Comfortable texture
- Matte finish





# WATERPROOF

#### VELVET MATTE 4,5 gr.

Our matte lip color combines the rich pigment of a lipstick with the precision of a pencil. This innovative formula delivers intense color that sets to a luxurious matte finish. The creamy, non-drying texture feels comfortable on the lips and provides long-lasting wear.

- Weightless texture
- Creamy soft formula
- Long-lasting wear
-