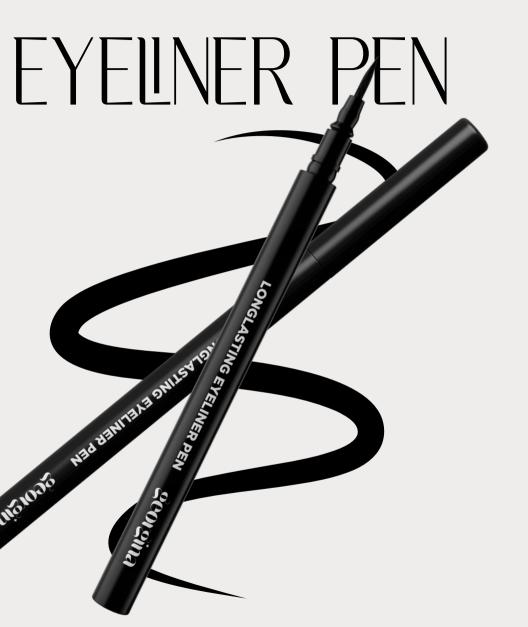

### LONGLASTING EYEUNER PEN 2ml.

Waterproof, fade-proof, and smudge-proof liquid eyeliner pen featuring a flexible brush tip for precise application and long-lasting wear. This easy-to-use liner glides on smoothly, dries quickly, and stays in place all day without smudging or feathering.

- Intense Black Pigment
- Flexible brush tip

Quick-drying

• Long-lasting wear

entronation