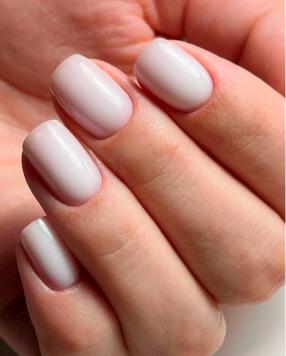

### NAIL POLSH 12ml.

The fast-drying formula with glossy, glamorous finish allows quick and even application without smudges or streaks. The precise brush makes the use nothing less than a pleasant experience. The polishes are chip-resistant and easy to remove. Discover the extensive palette of iconic classics to trendsetting colors of our nail polishes.

• High coverage

- Glossy finish
- Wide color range
- Quick drying

 $\searrow$ 

-

www.shergroup.com.tr

igina

hail polish 12 mi 0.40 fl.oz

O georginacosmeticsofficial