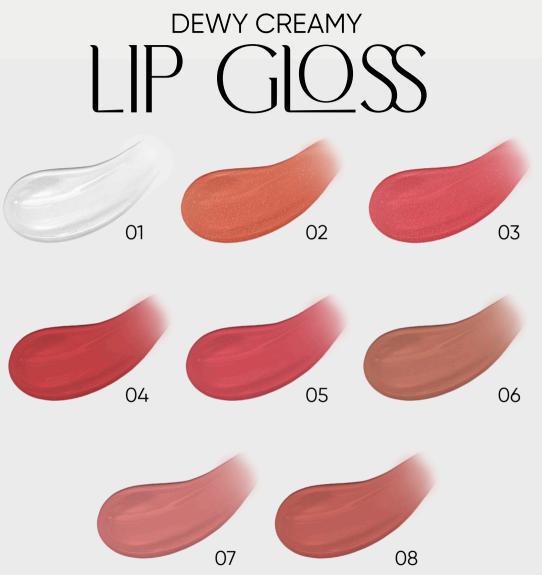

#### DEWY CREAMY 5ml.

The creamy, non-sticky formula glides on smoothly, delivering a comfortable, high-shine finish that beautifully hydrates the lips and enhances its natural fullness. Experience the perfect balance of soft colors and a gorgeous dewy glow that will leave your lips looking and feeling their absolute best.

- High shine finish
- Non-sticky formula
- Comfortable feel
- Hydrating