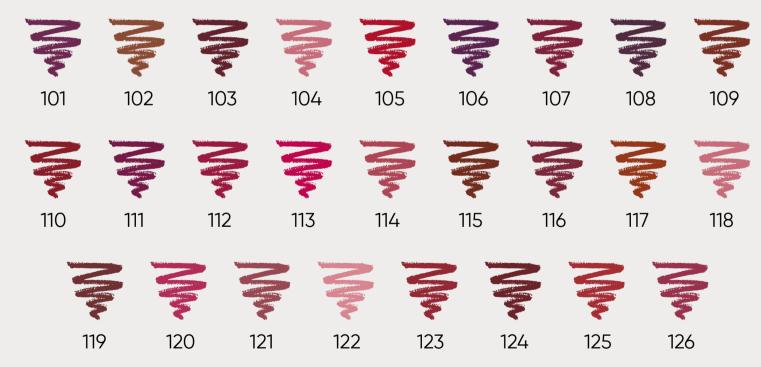

### WATERPROOF LIPUNER 1,4 gr.

A long-wear lip liner that applies effortlessly to shape and enhance lips with a richly pigmented and creamy formula. The comfortable matte texture is easy to blend and feels weightless on lips. The precise, wooden pencil guarantees sharp lines and a smooth, long-lasting application with no feathering.

- Creamy formula
- Richly pigmented
- Comfortable texture
- Matte finish