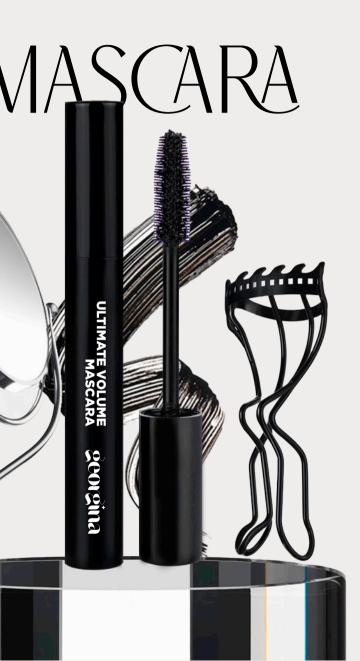

# MASCARA 10ml.

Formulated with natural ingredients to nourish and strengthen your eyelashes. Its unique brush provides a precise application, separating and lengthening each lash. The special pigments create a dramatic, false-eyelash effect. This hypoallergenic mascara is gentle on your eyes and provides long-lasting wear, helping your eyelashes look thicker, denser, and healthier.

- Enhanced Volume
- Intense Black Color
- Precise Separation
- Lightweight Formula

ULTIMATE VOLUME 20012ina MASCARA 20012ina

04 —