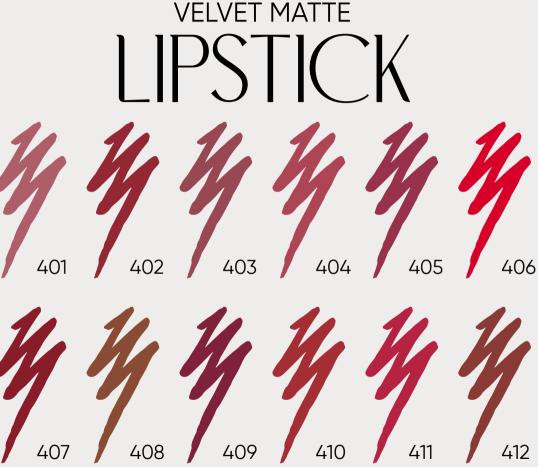

#### VELVET MATTE 4,5 gr.

Our matte lip color combines the rich pigment of a lipstick with the precision of a pencil. This innovative formula delivers intense color that sets to a luxurious matte finish. The creamy, non-drying texture feels comfortable on the lips and provides long-lasting wear.