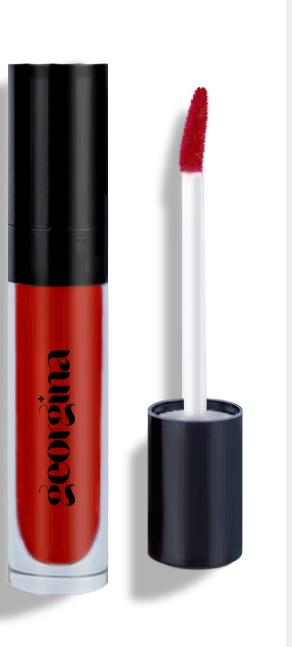

#### MATTE LIQUID 5ml.

Our weightless liquid lipstick provides rich, transfer-proof color with a soft, velvety matte finish. Its creamy formula delivers full coverage without drying out your lips and offers up to 10 hours of ultra-long hold. The slim precision tip ensures precise application, while the extensive shade range caters to all skin tones.

- Velvety matte finish
- Kiss-proof fomula
- Lightweight texture
- Quick drying
- Full coverage