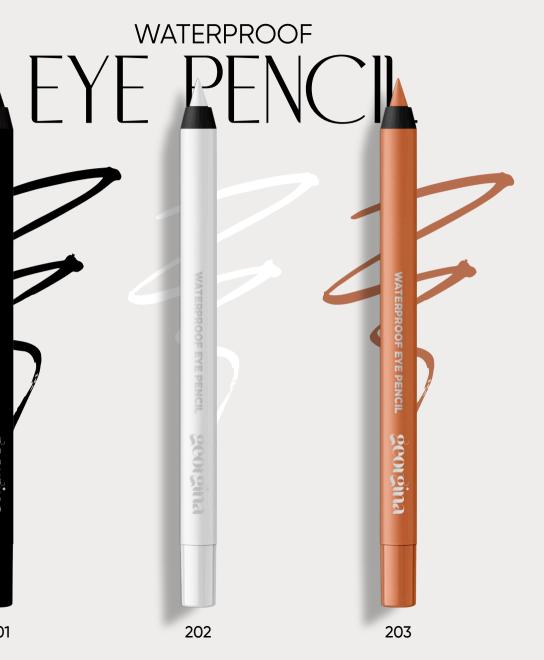

### WATERPROOF EYE PENCIL 1,8 gr.

A highly pigmented, super-soft, creamy formula with a glide-y feel and velvety finish. Waterproof and long-wearing gel eyeliner that combines the silky texture of a liquid liner with the smudgy texture of kohl.

• Matte finish

- Creamy soft texture
- Long-lasting wear
- Waterproof

georgina