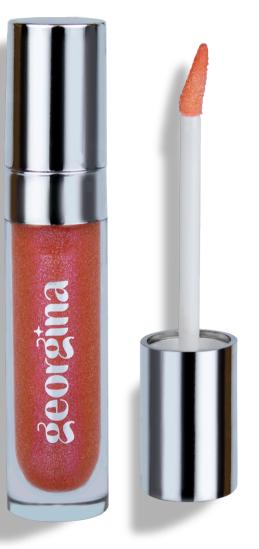

#### DEWY CREAMY 5ml.

The creamy, non-sticky formula glides on smoothly, delivering a comfortable, high-shine finish that beautifully hydrates the lips and enhances its natural fullness. Experience the perfect balance of soft colors and a gorgeous dewy glow that will leave your lips looking and feeling their absolute best.

- High shine finish
- Non-sticky formula
- Comfortable feel
- Hydrating