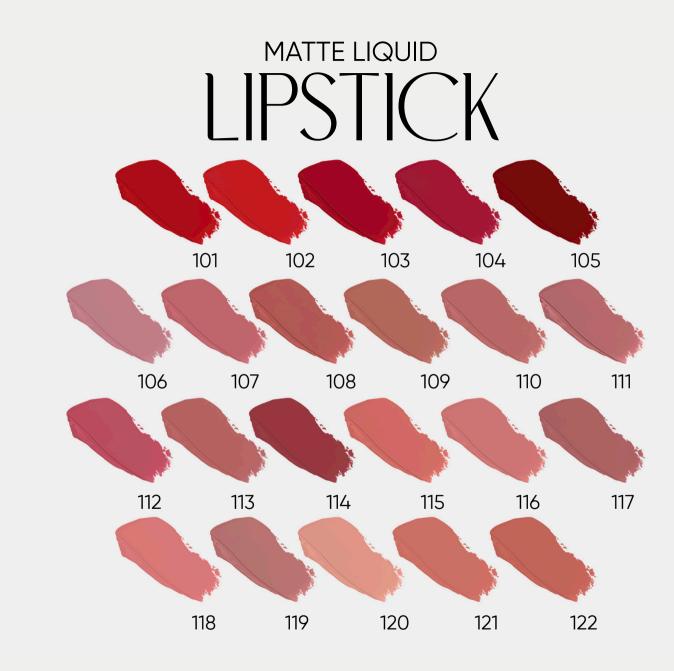

#### MATTE LIQUID 5ml.

Our weightless liquid lipstick provides rich, transfer-proof color with a soft, velvety matte finish. Its creamy formula delivers full coverage without drying out your lips and offers up to 10 hours of ultra-long hold. The slim precision tip ensures precise application, while the extensive shade range caters to all skin tones.

- Velvety matte finish
- Kiss-proof fomula
- Lightweight texture
- Quick drying
- Full coverage