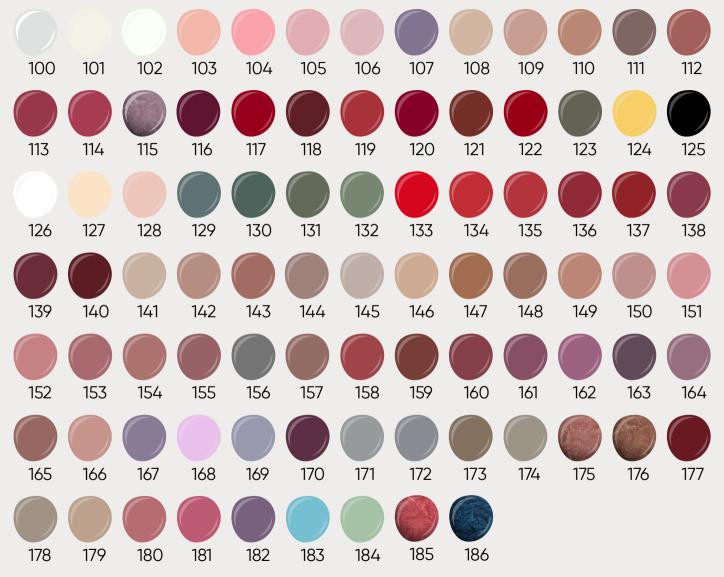

### NAIL POLSH 12ml.

The fast-drying formula with glossy, glamorous finish allows quick and even application without smudges or streaks. The precise brush makes the use nothing less than a pleasant experience. The polishes are chip-resistant and easy to remove. Discover the extensive palette of iconic classics to trendsetting colors of our nail polishes.

• High coverage

- Glossy finish
- Wide color range
- Quick drying

 $\searrow$ 

-

www.shergroup.com.tr

igina

hail polish 12 mi 0.40 fl.oz

O georginacosmeticsofficial