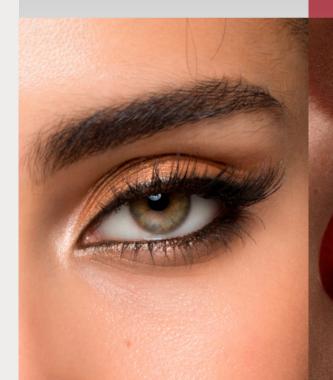

# MASCARA 10ml.

Formulated with natural ingredients to nourish and strengthen your eyelashes. Its unique brush provides a precise application, separating and lengthening each lash. The special pigments create a dramatic, false-eyelash effect. This hypoallergenic mascara is gentle on your eyes and provides long-lasting wear, helping your eyelashes look thicker, denser, and healthier.

- Enhanced Volume
- Intense Black Color
- Precise Separation
- Lightweight Formula

ULTIMATE VOLUME 20012ina MASCARA 20012ina

04 —